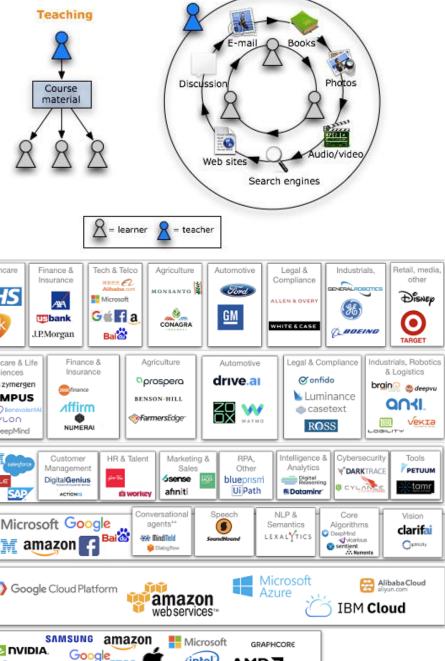

ttachments: Seminars/ Conferences/ workshops/ Industry Visits/ guest lectures
- Internships: Acquire ability to design Intelligent solutions in variety of domains and business applications.
- Gain Hands on experience with machine learning components, intelligent reasoning and various other AI tools and Technologies.

## CAREER PATH YOU CAN CHOOSE AFTER THE COURSE

The field of Artificial Intelligence and Data Science has a tremendous career outlook with high pay, a growing number of intriguing sub-fields and the ability to work with life-changing technology daily. Specific jobs that use AI & Data Science are

- **Business Analyst**
- Data Analyst
- Intelligence Analyst
- Data Manager
- **Information Security Analyst**
- Risk Analyst
- Robotics

### WHO WILL CAPTURE THE VALUE OF AI & DS





Learning experience