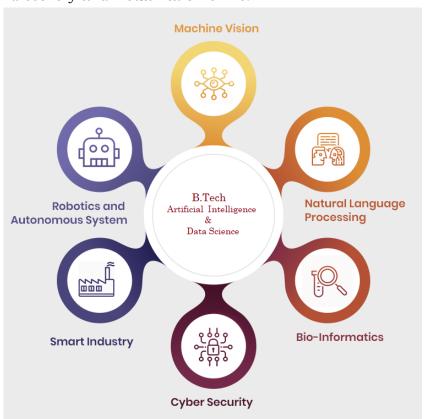

#### SAMPLE CORE SUBJECTS IN AI & DS COURSE

## Artificial Intelligence and Data Science:

- ♦ Machine Learning, Deep Learning, and Reinforcement Learning
- ♦ Information Theory, Inference, and Learning Algorithms
- ♦ Neural Networks for Machine Learning
- ♦ AI Representation and Problem-Solving
- Natural Language Processing
- ♦ Computer Vision and Image Analysis