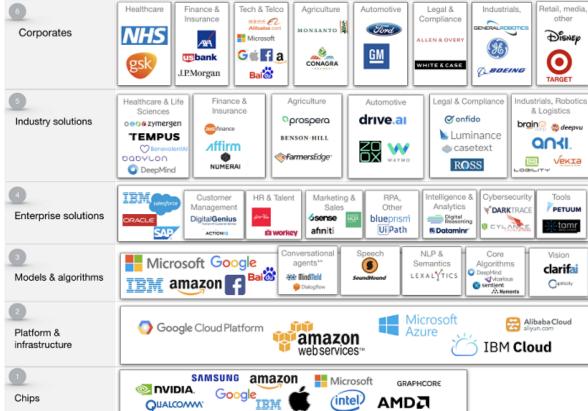

onferences/ workshops/ Industry Visits/ guest lectures
- Internships: Acquire ability to design Intelligent solutions in variety of domains and business applications.
- Gain Hands on experience with machine learning components, intelligent reasoning and various other AI tools and Technologies.

## CAREER PATH YOU CAN CHOOSE AFTER THE COURSE

The field of Artificial Intelligence and Data Science has a tremendous career outlook with high pay, a growing number of intriguing sub-fields and the ability to work with life-changing technology daily. Specific jobs that use AI & Data Science are

- **Business Analyst**
- Data Analyst
- Intelligence Analyst
- Data Manager
- **Information Security Analyst**
- Risk Analyst
- Robotics

### WHO WILL CAPTURE THE VALUE OF AI & DS





Learning experience